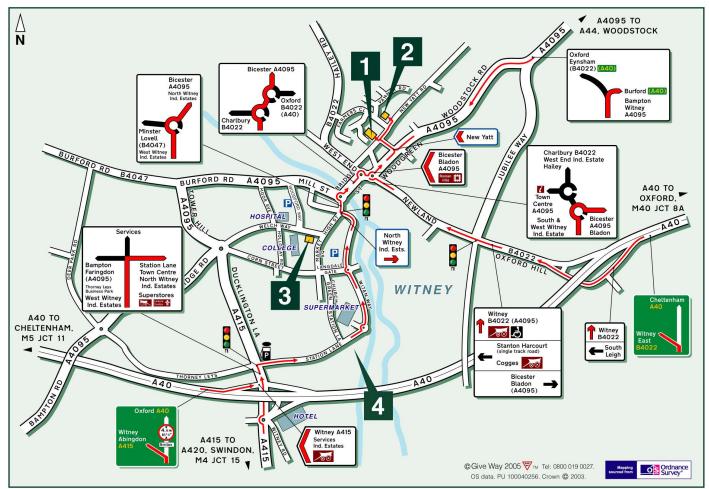

## HOW TO FIND US

Tel: 01993 861000

Web: www.westoxon.gov.uk

### By Rail:

Long Hanborough station is approximately 15 minutes away by taxi. Oxford station is approximately 40 minutes away by bus/taxi.

Buses run regularly throughout the day from Oxford bus station and the journey time is approximately 40 minutes

For information on bus/train operators and times, please visit www.transportdirect.info

Parking Information:
Both our Woodgreen and Elmfield offices have a limited number of visitor's parking spaces available. Visitors to our Town Centre shop are advised to use the free Public Car Park on Woodford Way.

# **West Oxfordshire District Council** Office Locations:

- 1 Woodgreen Witney, Oxon OX28 1NB
- 2 Elmfield New Yatt Road, Witney, Oxon OX28 1PB
- 3 Town Centre Shop 3 Welch Way Witney, Oxon OX28 6JH
- 4 Council Depot Avenue 4, Station Lane, Witney, Oxon OX28 4BN