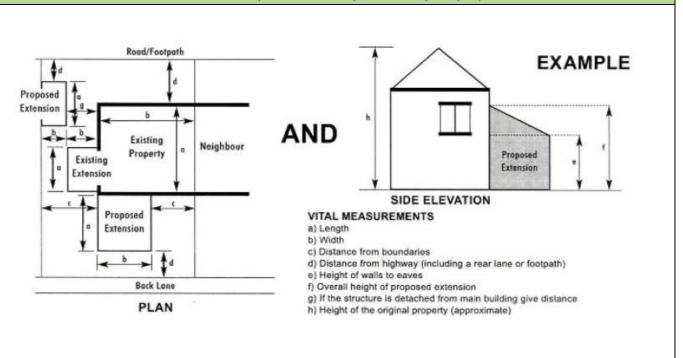

## Sketch Plan

Please provide a sketch of the location of your proposed extension, addition or works in relation to the property and garden areas and an elevation drawing. Indicate outbuildings and any extensions that have been added to the property since 1948 and the distance to outbuildings from your dwelling, the position of the highway and any footpaths as well as the boundaries of the property. The plan does not need to be 'to scale' provided all distances and measurements are shown.