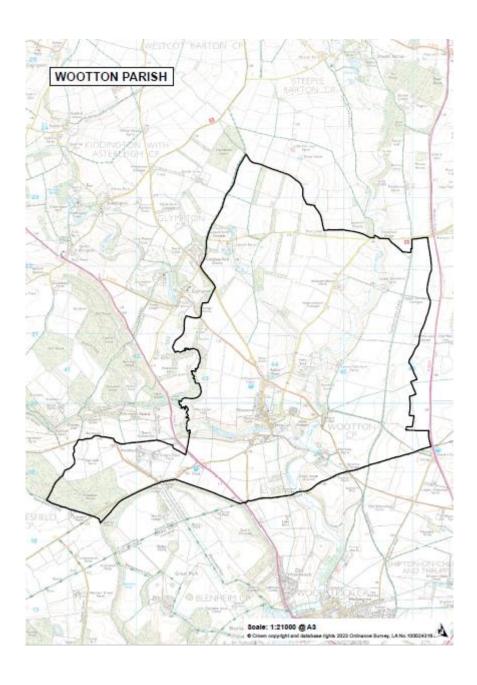

- 1. It is submitted that the whole of the parish of Wootton is the appropriate area to be designated as the Wootton Neighbourhood Area.
- 2. Attached is a map of the Parish of Wootton with boundary outlined in black.
- 3. Wootton Parish Council is a relevant (qualifying) body for the submission of this Application pursuant to section 6IG or the Town & Country Planning Act 1990 (as amended)' for the Wootton Neighbourhood Area Designation.