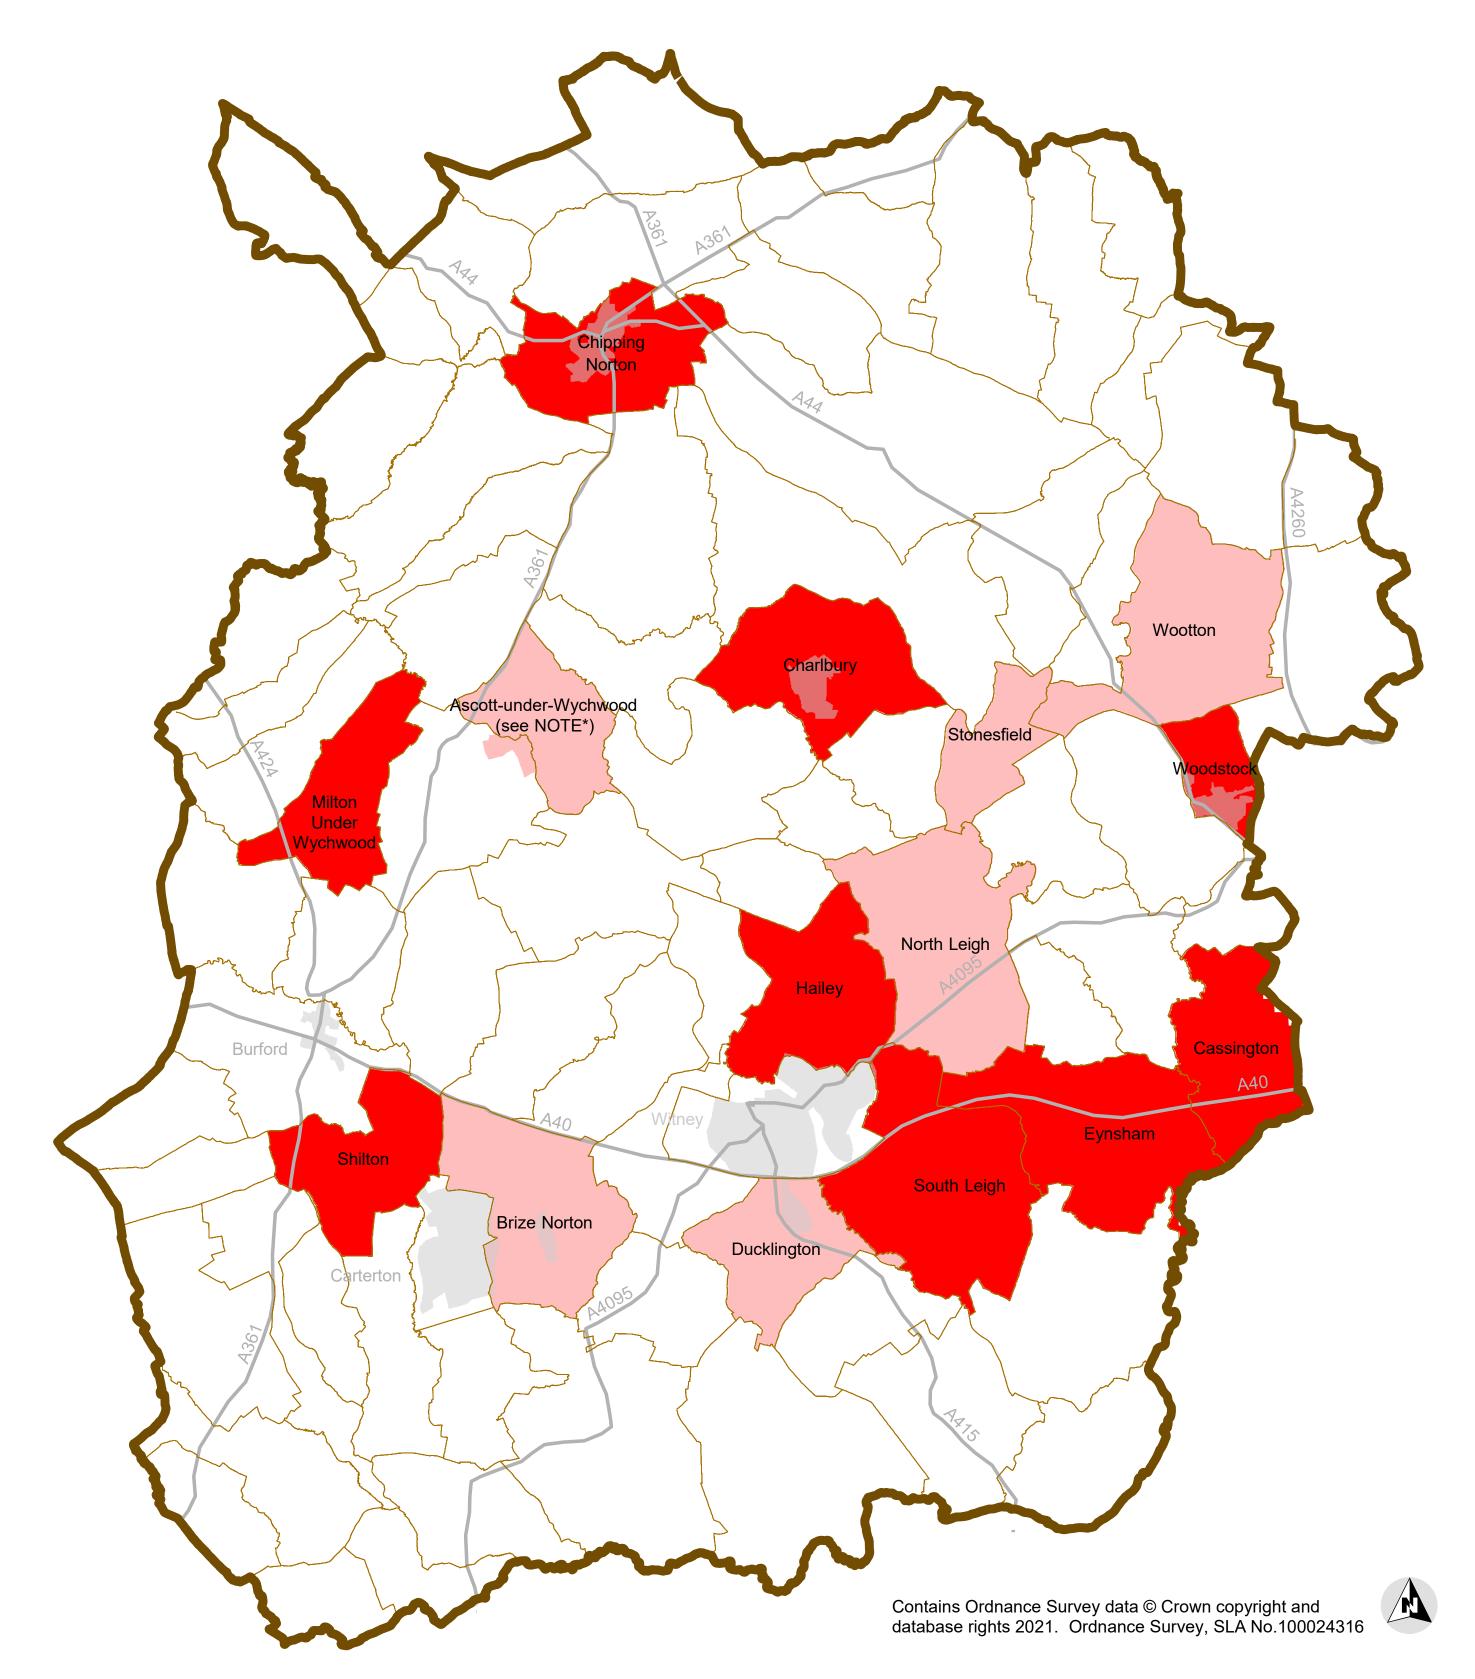

## Parish Boundaries Made Neighbourhood Plans - Cassington 26/06/23, Charlbury 14/06/21, Chipping Norton 15/03/2016, Eynsham 07/02/20, Hailey 02/09/19, Shilton 02/09/19, Milton-under-Wychwood 26/06/23, South Leigh 08/01/19, Woodstock 23/01/23 Neighbourhood Areas

Designated Neighbourhood Areas as at 19/07/2023.

## NOTE\*

Ascott Under Wychwood Neighbourhood Area deviates from the Parish Boundary to include land within Shipton Under Wychwood. See: https://www.westoxon.gov.uk/media/jynne4ok/ascott-under-wychwood-neighbourhood-area.pdf