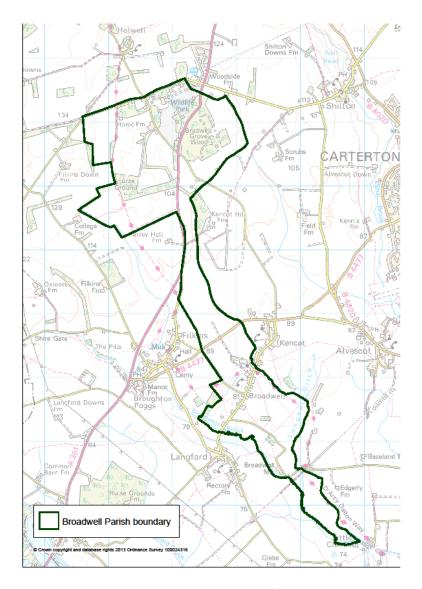

## **Application for Designation of a Neighbourhood Area**

1. Here is a plan of the Parish of Broadwell. The Broadwell Village Neighbourhood Forum will define a Neighbourhood Area which will comprise the whole Parish or a smaller area within the boundaries of the Parish of Broadwell.

- 2. The Parish Boundary is the obvious starting point for the work to realise the Broadwell Parish Neighbourhood Plan. The Neighbourhood Forum and the residents of Broadwell have already, in informal discussions, expressed a wish for the Neighbourhood Plan to consider a range of issues including employment, social infrastructure, local food, transport, renewable energy as well as housing. The Neighbourhood Area may be defined as a smaller area within the Parish boundary but that will not be known until work has taken place by the Neighbourhood Planning Group. This is the reason to start with the broader canvas of the whole parish as described on the plan.
- 3. The Broadwell Village Neighbourhood Forum is the relevant body for the making of this application for the designation of the Neighbourhood Area.